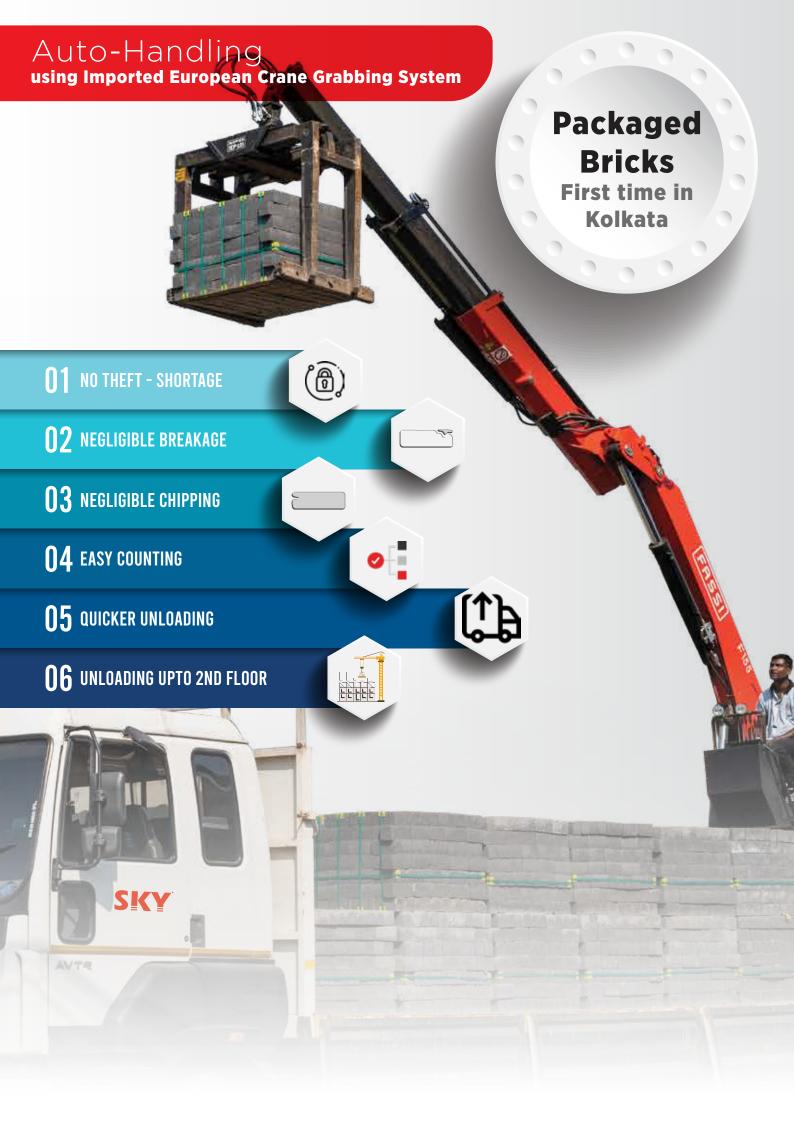

## Fly Ash Brick Stronger & Durable

Want to Reduce your Masonry Cost?

Save more than 20% on Brick Wall Construction!!

Average Strength of 100Kg/cm2 & Above

Construction Savings

33% Saving on Plaster & Mortar, 23% Saving on Bricks Cost, 3% Saving on Breakage