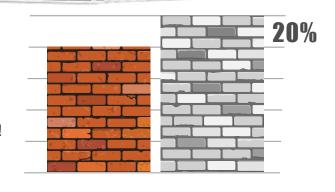

## Fly Ash Brick Stronger & Durable

Want to Reduce your Masonry Cost?

Save more than 20% on Brick Wall Construction!!

Average Strength of 100Kg/cm2 & Above

Construction Savings

33% Saving on Plaster & Mortar, 23% Saving on Bricks Cost, 3% Saving on Breakage